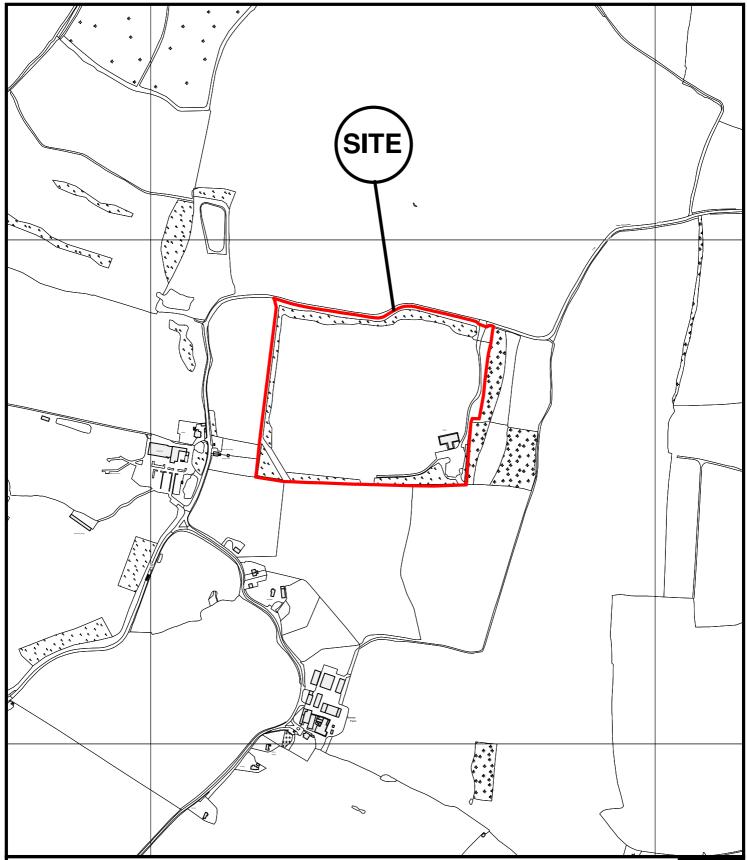

East Herts Council Wallfields Pegs Lane Hertford SG13 8EQ

Tel: 01279 655261

Address: Jobbers Wood, Great Hadham Road, Bishops Stortford, CM23 4BS

Reference: 3/10/1044/FO

Scale: 1:7500

O.S Sheet: TL 4519

Date of Print: 02-September-2010